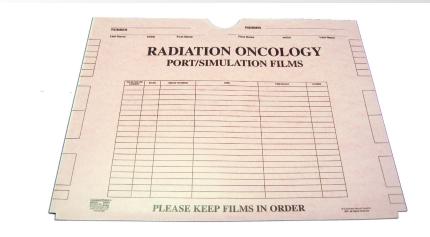

## Overview

These envelopes contain a layout exclusively designed for Radiation Oncology. Available in pink, gray and manila colors, these envelopes will be distinguished from all others in your facility, reducing the risk of lost or misdirected films.

## Specifications

- 14 ½"H x 18 ¼"W
- 11 pt Pink, Gray or Manila paper stock
- Open top construction
- Stock printing
- Custom printing and layout available
- Packed 100 per carton